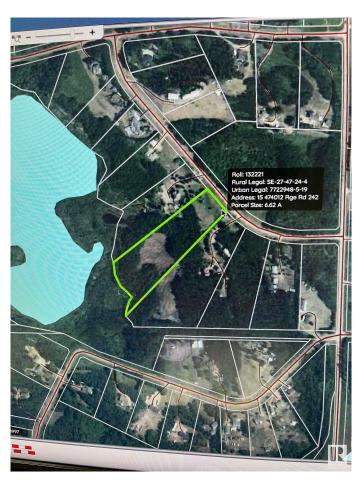

## \$220,000

0 Bedroom, 0.00 Bathroom, Rural on 6.62 Acres

Nordic Place, Rural Wetaskiwin County, AB

Welcome to Nordic place!! One of the Millet areas most sought after subdivisions that is home to some incredible views! This stunning building site has a 6.62 acres to choose a spot to build your Dream home! Walkout capabilities or surrounded by trees and nature. You choose!! The unique location features a huge sandy ridge/hill that runs across the property. The tremendous amount of sand is great for drainage and also provides a designer with many options when it comes to excavation and building sites. This property features pavement access right to the property line. The lot is unserviced with power and natural gas at the road. Local wells typically produce 5+ GPM. This is a must see acreage site!

## **Essential Information**

MLS® # E4389826 Price \$220,000

Bathrooms 0.00
Acres 6.62
Type Rural

Sub-Type Vacant Lot/Land

Status Active

## **Community Information**

Address 15 474012 Rge Rd 242

Area Rural Wetaskiwin County

Subdivision Nordic Place

City Rural Wetaskiwin County

County ALBERTA

Province AB

Postal Code T0C 1Z0