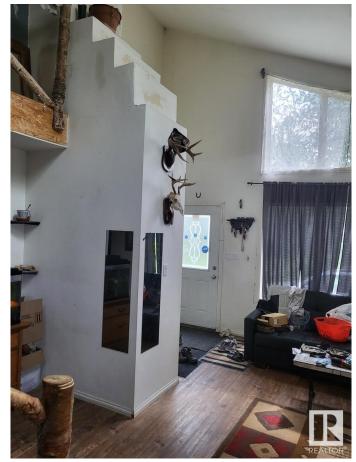

### \$549,900

4 Bedroom, 2.00 Bathroom, 2,243 sqft Rural on 152.46 Acres

None, Rural Yellowhead, AB

QUARTER SECTION LOCATED on the corner of HWY 16 & HWY 751 in YELLOWHEAD COUNTY. Just over 2200 sq ft home built in 2015. This custom country home features in floor heat through out. On the main level the living room is spacious, open & bright with vaulted ceilings. Good size eat-in kitchen, large master bedroom also with vaulted ceiling, roomy 4 piece bathroom with laundry & main floor mechanical which is home to the newer boiler, hot water tank & pressure tank. Water is provided by a drilled well. Septic is a tank and field system. Upstairs includes another roomy 4 piece bathroom, 3 bedrooms and a small flex space. The 159 acres is beautiful with Cold Creek winding through a forest of trees, some towering old growth, Spruce, Pine & Birch. There is some pasture (approximately 40 acres). Large private yard site with long gravel driveway. Located approximately 45 Kms east of Edson, 145 Kms west of Edmonton or 55 Kms west of Evansburg.

## **Amenities**

Features Off Street Parking, Skylight, Vaulted Ceiling, See Remarks

Interior

Heating In Floor Heat System, See Remarks, Natural Gas

Stories 2

Has Basement Yes

Basement None, No Basement