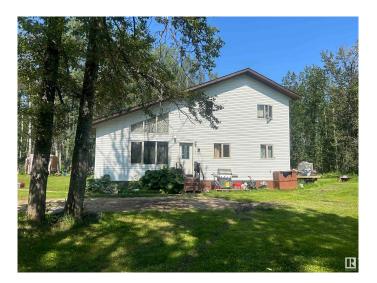

### \$549,900

4 Bedroom, 2.00 Bathroom, 2,243 sqft Rural on 152.46 Acres

None, Rural Yellowhead, AB

QUARTER SECTION LOCATED on the corner of HWY 16 & HWY 751 in YELLOWHEAD COUNTY. Just over 2200 sq ft home built in 2015. This custom country home features in floor heat through out. On the main level the living room is spacious, open & bright with vaulted ceilings. Good size eat-in kitchen, large master bedroom also with vaulted ceiling, roomy 4 piece bathroom with laundry & main floor mechanical which is home to the newer boiler, hot water tank & pressure tank. Water is provided by a drilled well. Septic is a tank and field system. Upstairs includes another roomy 4 piece bathroom, 3 bedrooms and a small flex space. The 159 acres is beautiful with Cold Creek winding through a forest of trees, some towering old growth, Spruce, Pine & Birch. There is some pasture (approximately 40 acres). Large private yard site with long gravel driveway. Located approximately 45 Kms east of Edson, 145 Kms west of Edmonton or 55 Kms west of Evansburg.

Built in 2015

Style 1 and Half Storey

Status Active

### **Exterior**

Exterior Wood

Exterior Features Private Setting, Ravine View, See Remarks, Partially Fenced

Construction Wood Foundation Slab