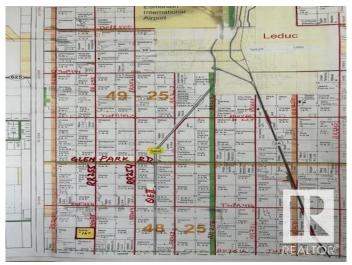

## \$1,120,000

1 Bedroom, 1.00 Bathroom, 1,263 sqft Rural on 160.00 Acres

None, Rural Leduc County, AB

Great investment property 160 acres located at 48258 Rr 255, 3 miles south of Green Park Road on RR255 in Leduc County. Lands are being farmed and rented to the farmer. Older home 1 and half storey on these land, Two bedrooms,3 pc bath. Needs lots work, rented. Only six miles south of city of Leduc and 1 and half miles of QE.