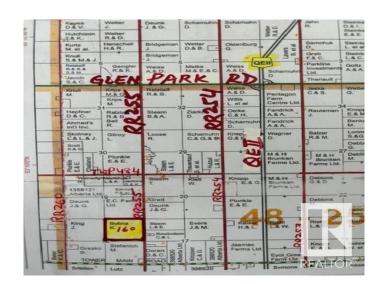

## \$1,120,000

1 Bedroom, 1.00 Bathroom, 1,263 sqft Rural on 160.00 Acres

None, Rural Leduc County, AB

Great investment property 160 acres located at 48258 Rr 255, 3 miles south of Green Park Road on RR255 in Leduc County. Lands are being farmed and rented to the farmer. Older home 1 and half storey on these land, Two bedrooms,3 pc bath. Needs lots work, rented. Only six miles south of city of Leduc and 1 and half miles of QE.