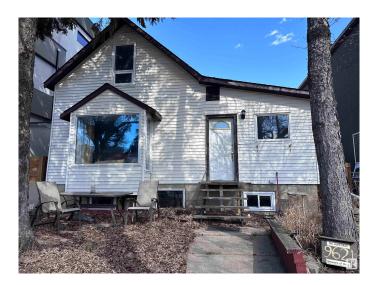

## \$499,900

4 Bedroom, 3.00 Bathroom, 1,260 sqft Single Family on 0.00 Acres

Rossdale, Edmonton, AB

Infill lot in the desirable neighborhood of Rossdale with view of Legislature Building. Could be renovated to maintain a livable home. Has Jacuzzi and Sauna. Available for quick possession. Zoned for infills, and can accommodate a duplex or front to back 4-plex.

Built in 1910