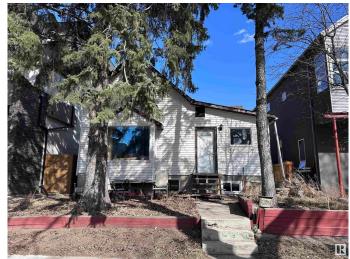

## \$499,900

4 Bedroom, 3.00 Bathroom, 1,260 sqft Single Family on 0.00 Acres

Rossdale, Edmonton, AB

Infill lot in the desirable neighborhood of Rossdale with view of Legislature Building. Could be renovated to maintain a livable home. Has Jacuzzi and Sauna. Available for quick possession. Zoned for infills, and can accommodate a duplex or front to back 4-plex.

Built in 1910