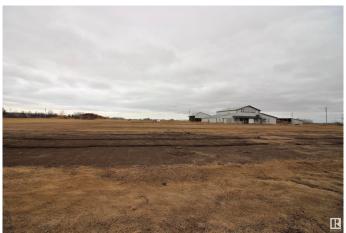

#### \$825,000

0 Bedroom, 0.00 Bathroom, Industrial on 0.00 Acres

None, Rural Bonnyville M.D., AB

PRIME highway land located on the boundaries of town of Bonnyville! Access directly onto Highway 41, the gateway to the north. This 9.41 acre site is fully fenced and secure. Existing building on site is 10,400 square feet and was formerly used as an "Auction Mart" for livestock sales. Great opportunity to start fresh or expand on your current operations.

Built in 1970