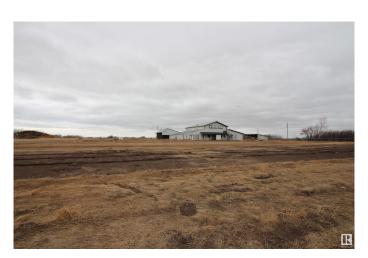

#### \$825,000

0 Bedroom, 0.00 Bathroom, Industrial on 0.00 Acres

None, Rural Bonnyville M.D., AB

PRIME highway land located on the boundaries of town of Bonnyville! Access directly onto Highway 41, the gateway to the north. This 9.41 acre site is fully fenced and secure. Existing building on site is 10,400 square feet and was formerly used as an "Auction Mart" for livestock sales. Great opportunity to start fresh or expand on your current operations.

Built in 1970