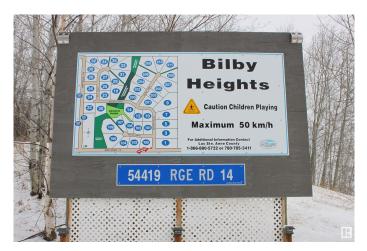

#### \$80,000

0 Bedroom, 0.00 Bathroom, Rural on 2.02 Acres

Bilby Heights, Rural Lac Ste. Anne County, AB

Welcome to Bilby Heights and this 2.02 acre property. Just a short 5 min drive to Onoway which provides all the essential services needed - Gas Stations, Grocery Store, Banks, Dentist, Medi Centre, RCMP/Fire, New School and more. Also just a short 35 min commute to St. Albert and 45 min to Edmonton! Other notable attractions include the Bilby Natural Area and Imrie Park which offers all sorts of recreation, groomed x-country ski trails, snowshoeing, snowmobiling, hiking, wildlife viewing, and day use area, close to many lakes in the area for all your water sport activities!

# **Community Information**

| Address | 12 54419 Rge Rd 14         |
|---------|----------------------------|
| Area    | Rural Lac Ste. Anne County |

| Subdivision | Bilby Heights              |
|-------------|----------------------------|
| City        | Rural Lac Ste. Anne County |
| County      | ALBERTA                    |
| Province    | AB                         |
| Postal Code | T0E 1V0                    |