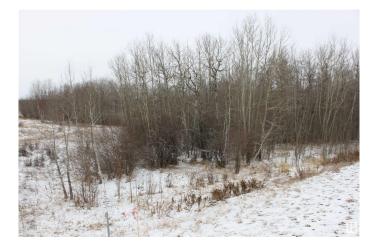

#### \$80,000

0 Bedroom, 0.00 Bathroom, Rural on 2.02 Acres

Bilby Heights, Rural Lac Ste. Anne County, AB

Welcome to Bilby Heights and this 2.02 acre property. Just a short 5 min drive to Onoway which provides all the essential services needed - Gas Stations, Grocery Store, Banks, Dentist, Medi Centre, RCMP/Fire, New School and more. Also just a short 35 min commute to St. Albert and 45 min to Edmonton! Other notable attractions include the Bilby Natural Area and Imrie Park which offers all sorts of recreation, groomed x-country ski trails, snowshoeing, snowmobiling, hiking, wildlife viewing, and day use area, close to many lakes in the area for all your water sport activities!

## Exterior

Exterior Features Backs Onto Park/Trees, Golf Nearby, Private Setting, Shopping Nearby