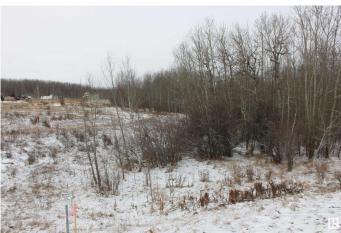

#### \$80,000

0 Bedroom, 0.00 Bathroom, Rural on 2.02 Acres

Bilby Heights, Rural Lac Ste. Anne County, AB

Welcome to Bilby Heights and this 2.02 acre property. Just a short 5 min drive to Onoway which provides all the essential services needed - Gas Stations, Grocery Store, Banks, Dentist, Medi Centre, RCMP/Fire, New School and more. Also just a short 35 min commute to St. Albert and 45 min to Edmonton! Other notable attractions include the Bilby Natural Area and Imrie Park which offers all sorts of recreation, groomed x-country ski trails, snowshoeing, snowmobiling, hiking, wildlife viewing, and day use area, close to many lakes in the area for all your water sport activities!

## Exterior

Exterior Features Backs Onto Park/Trees, Golf Nearby, Private Setting, Shopping Nearby