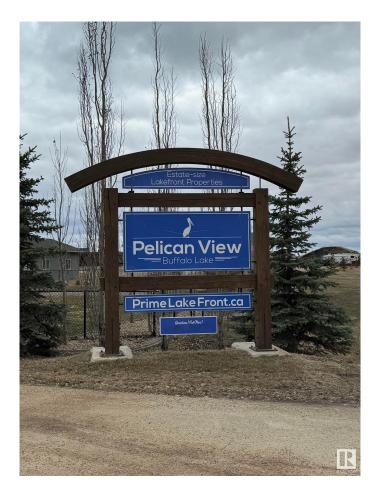

#### \$87,987

0 Bedroom, 0.00 Bathroom, Rural on 0.24 Acres

Pelican View Estates, Rural Camrose County, AB

Escape to the Pelican View Estates and build your dream home. Live full time or spend the summers steps away from the North shore of Buffalo Lake. Architectural controls keep the style and quality of the homes to a standard you will love. The Estates hold many stunning residential homes, walking trails, sandy beaches and the town of Bashaw minutes away. Located 10 minutes from Bashaw, 2.5 hours from Calgary, 1 hour from Red Deer and only 2 hours from Edmonton - right in central Alberta! Start living life at the lake today! \*Purchase price + GST is applicable. Condo fees are for the operational costs of the water and sanitation system.