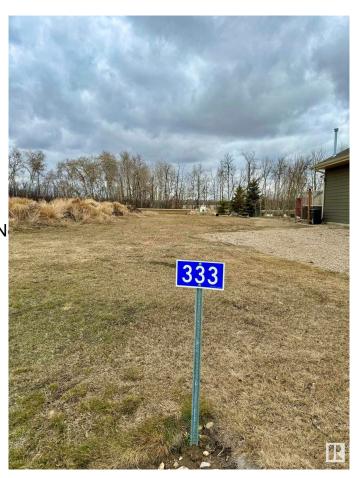

# \$87,987 - 333 Lakeview Avenue, Rural Camrose County

MLS® #E4375914

## **Community Information**

333 Lakeview Avenue Address

| Area        | Rural Camrose County |
|-------------|----------------------|
| Subdivision | Pelican View Estates |
| City        | Rural Camrose County |
| County      | ALBERTA              |
| Province    | AB                   |
| Postal Code | T0B 0H3              |