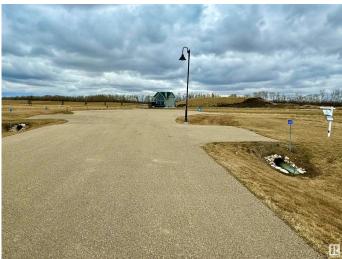

#### \$134,990

0 Bedroom, 0.00 Bathroom, Rural on 0.26 Acres

Pelican View Estates, Rural Camrose County, AB

Escape to the Pelican View Estates and build your dream home. Live full time or spend the summers steps away from the North shore of Buffalo Lake. This lot backs onto a storm pond. Architectural controls keep the style and quality of the homes to a standard you will love. The Estates hold many stunning residential homes, walking trails, sandy beaches and the town of Bashaw 10 minutes away. Located 2.5 hours from Calgary, 1 hour from Red Deer and only 2 hours from Edmonton - right in central Alberta! Start living life at the lake today! \*Purchase price + GST is applicable. Condo fees are for the operational costs of the communal water and sanitation system.