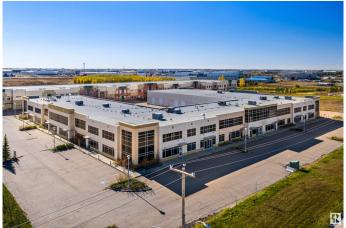

#### \$0

0 Bedroom, 0.00 Bathroom, Office on 0.00 Acres

Leduc Industrial Park, Leduc, AB

UNDER NEW OWNERSHIP. Construction - Tilt Up Concrete. Excellent curb appeal and campus style office amenities. Ability to customize interior-build out to suit operator needs. New ownership with plans in place to complete \$3M+ in site work. Strategically located fronting Airport Road, the two properties are situated just east of the QEII providing direct global freight and passenger reach via the Edmonton International Airport ("EIA―), highway systems and rail infrastructure. Building A: 796 sq.ft. to 15,452 sq.ft.± of office build out