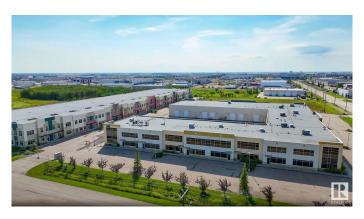

#### \$0

0 Bedroom, 0.00 Bathroom, Office on 0.00 Acres

Leduc Industrial Park, Leduc, AB

UNDER NEW OWNERSHIP. Construction - Tilt Up Concrete. Excellent curb appeal and campus style office amenities. Ability to customize interior-build out to suit operator needs. New ownership with plans in place to complete \$3M+ in site work. Strategically located fronting Airport Road, the two properties are situated just east of the QEII providing direct global freight and passenger reach via the Edmonton International Airport ("EIA―), highway systems and rail infrastructure. Building A: 796 sq.ft. to 15,452 sq.ft.± of office build out