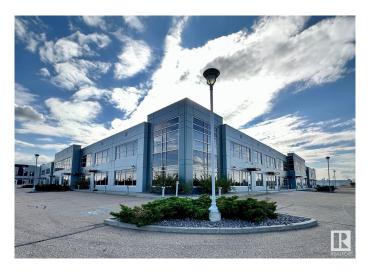

#### \$0

0 Bedroom, 0.00 Bathroom, Office on 0.00 Acres

Leduc Industrial Park, Leduc, AB

UNDER NEW OWNERSHIP. Construction - Tilt Up Concrete. Excellent curb appeal and campus style office amenities. Ability to customize interior-build out to suit operator needs. New ownership with plans in place to complete \$3M+ in site work. Strategically located fronting Airport Road, the two properties are situated just east of the QEII providing direct global freight and passenger reach via the Edmonton International Airport ("EIA―), highway systems and rail infrastructure. Building A: 796 sq.ft. to 15,452 sq.ft.± of office build out