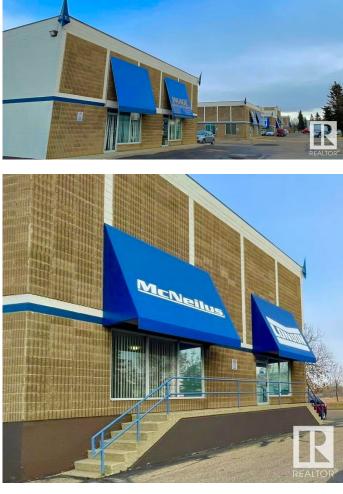

#### \$0

0 Bedroom, 0.00 Bathroom, Industrial on 0.00 Acres

Campbell Business Park, St. Albert, AB

NEWLY REMODELED 2023: Call 587-635-1999 for availability and rates Concorde Centre is a Flex/Warehouse = Multi-use Warehouse/Bay/Office/Shop FLEXIBLE CONFIGURATION, conveniently located just minutes off the Anthony Henday N. Hwy. North Edmonton/ St. Albert commercial district community with customer and employee parking. Concorde Centre; Solid concrete structure buildings with HIGH VISABILITY signage above each leasable space. Building Info: -Insulated concrete blocks, steel ceiling deck with SBS roof -Highly Insulated -Loading: Mix of Grade with 16x16 O/H -Power Supply: 3 phase power with 100-600A service -Floor Drain Sumps in Place -Ceiling Height: up to 24' -Heating: Mix of Rooftop HVAC system and Radiant heating units 2,200sqft unit, with \$6.00/sqft promotional rate available! Potential availability by end of July 2025, Features include a grade-level bay with one (1) overhead door, mezzanine, one (1) washroom and paint booth (can be removed if not needed)

#### Exterior

| Exterior     | Block, Concrete, Steel Frame |
|--------------|------------------------------|
| Construction | Block, Concrete, Steel Frame |