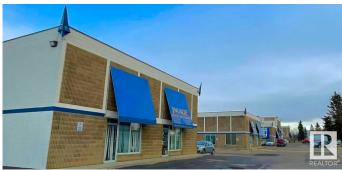

#### \$0

0 Bedroom, 0.00 Bathroom, Industrial on 0.00 Acres

Campbell Business Park, St. Albert, AB

NEWLY REMODELED 2023: Call 587-635-1999 for availability and rates Concorde Centre is a Flex/Warehouse = Multi-use Warehouse/Bay/Office/Shop FLEXIBLE CONFIGURATION, conveniently located just minutes off the Anthony Henday N. Hwy. North Edmonton/ St. Albert commercial district community with customer and employee parking. Concorde Centre; Solid concrete structure buildings with HIGH VISABILITY signage above each leasable space. Building Info: -Insulated concrete blocks, steel ceiling deck with SBS roof -Highly Insulated -Loading: Mix of Grade with 16x16 O/H -Power Supply: 3 phase power with 100-600A service -Floor Drain Sumps in Place -Ceiling Height: up to 24' -Heating: Mix of Rooftop HVAC system and Radiant heating units 2,200sqft unit, with \$6.00/sqft promotional rate available! Potential availability by end of July 2025, Features include a grade-level bay with one (1) overhead door, mezzanine, one (1) washroom and paint booth (can be removed if not needed)

#### Exterior

| Exterior     | Block, Concrete, Steel Frame |
|--------------|------------------------------|
| Construction | Block, Concrete, Steel Frame |