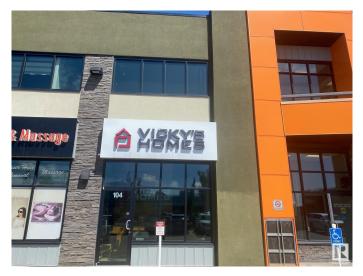

# \$529,888 - # #104 1803 91 St Sw, Edmonton

MLS® #E4351638

#### \$529,888

Bedroom, Bathroom, 1,885 sqft Retail on 0.00 Acres

Summerside, Edmonton, AB

Relocate your business to the Gateway Business Centre an upscale retail and business solution in Summerside built in 2015. With low condo fees and high visibility this is the perfect opportunity! Unit 104 features 1885 Sq feet (Main is 1172 (that's complete floor plain with rear bay) 2nd is approx. 468 feet, Mezz is approx. 245 square feet) already built out with exceptional attention to detail. The main floor feature a lobby, washroom, coffee station and space for two desk and access to the back warehouse space. The second level is custom built and has three good sized offices and plenty of storage in each of them. The property features an overhead door with mezzanine. An ideal solution for a business that is both customer facing and requires warehouse space. With easy access to HWY 2, Parsons Road, Ellerslie and Gateway. Condo fees are 493.93 + GST and pylon signage is available.

## **Community Information**

| Address     | # #104 1803 91 St Sw |
|-------------|----------------------|
| Area        | Edmonton             |
| Subdivision | Summerside           |
| City        | Edmonton             |
| Province    | AB                   |
| Postal Code | T6X 0W8              |