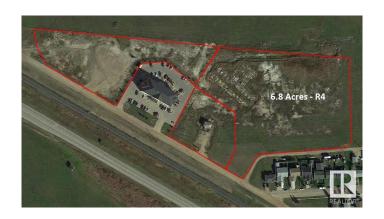

#### \$680,000

Bedroom, Bathroom, Land Commercial on 6.80 Acres

Lamont, Lamont, AB

6.8 acres of R4 zoned land - High density residential. Located adjacent to the Days Inn by Wyndham Lamont, and abutting existing residential. Land is serviced and ready for development. 1.2 and 1.4 acre commercial parcels also for sale, which will help service the needs of the hotel, this residential development land and the entire town of Lamont as well as the large workforce from the Industrial Heartland.