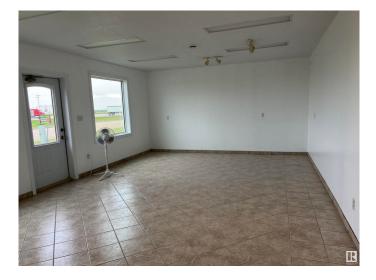

### \$345,000

Bedroom, Bathroom, 3,264 sqft Industrial on 0.00 Acres

Killam, Killam, AB

Excellent 48x68Ft Commercial building in Killam, AB. Located perfectly along hwy 13 and close to hwy 36 for excellent business exposure. Built in 1997 it has a great office front for retail, and large open shop area, a separate bay for a conference room, or a construction booth. The door is 12ftx14ft and can be modified if need be roof is metal and has a terrific mezzanine with an office. The lot is large with .44acres and all graveled for deliveries and parking. Previously woodworking, cabinet-making construction shop and the equipment are negotiable.