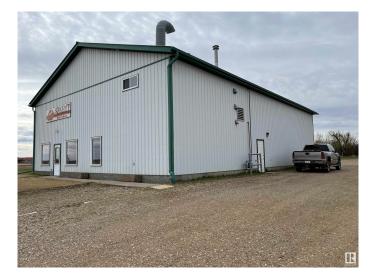

### \$345,000

Bedroom, Bathroom, 3,264 sqft Industrial on 0.00 Acres

Killam, Killam, AB

Excellent 48x68Ft Commercial building in Killam, AB. Located perfectly along hwy 13 and close to hwy 36 for excellent business exposure. Built in 1997 it has a great office front for retail, and large open shop area, a separate bay for a conference room, or a construction booth. The door is 12ftx14ft and can be modified if need be roof is metal and has a terrific mezzanine with an office. The lot is large with .44acres and all graveled for deliveries and parking. Previously woodworking, cabinet-making construction shop and the equipment are negotiable.