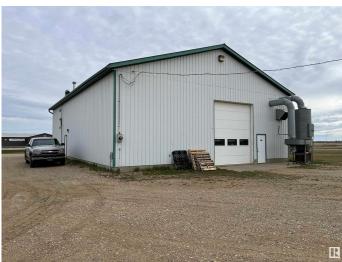

### \$345,000

Bedroom, Bathroom, 3,264 sqft Industrial on 0.00 Acres

Killam, Killam, AB

Excellent 48x68Ft Commercial building in Killam, AB. Located perfectly along hwy 13 and close to hwy 36 for excellent business exposure. Built in 1997 it has a great office front for retail, and large open shop area, a separate bay for a conference room, or a construction booth. The door is 12ftx14ft and can be modified if need be roof is metal and has a terrific mezzanine with an office. The lot is large with .44acres and all graveled for deliveries and parking. Previously woodworking, cabinet-making construction shop and the equipment are negotiable.