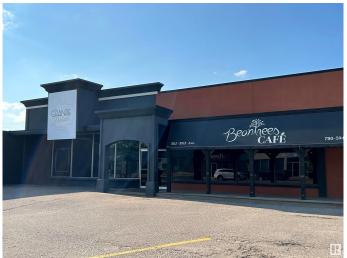

## \$850,000

Bedroom, Bathroom, 7,000 sqft Retail on 0.00 Acres

Cold Lake South, Cold Lake, AB

Explore the possibilities with this prime downtown Cold Lake location! A meticulously maintained 7000 sq ft building, cleverly divided into two 3500 sq ft spaces. The east side is home to a bustling, well-established coffee shop, a community hub known for its excellent food and inviting atmosphere. Meanwhile, the west side, currently vacant, offers an open canvas for various business ventures, boasting high ceilings and numerous washrooms. Abundant parking is available at the front and along the main street, ensuring accessibility for customers. With high foot traffic, this property is an excellent choice whether you're starting your own business or seeking a real estate investment. Zoned RMX, it adds versatility to your vision. Don't miss out on this opportunity to secure a property in a prime location with a proven track record of success.