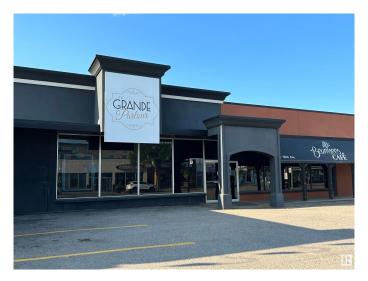

## \$850,000

Bedroom, Bathroom, 7,000 sqft Retail on 0.00 Acres

Cold Lake South, Cold Lake, AB

Explore the possibilities with this prime downtown Cold Lake location! A meticulously maintained 7000 sq ft building, cleverly divided into two 3500 sq ft spaces. The east side is home to a bustling, well-established coffee shop, a community hub known for its excellent food and inviting atmosphere. Meanwhile, the west side, currently vacant, offers an open canvas for various business ventures, boasting high ceilings and numerous washrooms. Abundant parking is available at the front and along the main street, ensuring accessibility for customers. With high foot traffic, this property is an excellent choice whether you're starting your own business or seeking a real estate investment. Zoned RMX, it adds versatility to your vision. Don't miss out on this opportunity to secure a property in a prime location with a proven track record of success.