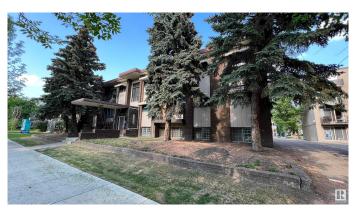

## \$2,850,000

Bedroom, Bathroom, 16,652 sqft Multi-Family Commercial on 0.00 Acres

Central Mcdougall, Edmonton, AB

Assumable Mortgage 2.35% | Creative financing will be considered | Exciting investment opportunity in downtown Edmonton! This commercial multi-family apartment is perfect for both entry-level and seasoned investors. With 16 one-bedroom units. 3 two-bedroom units, and 5 bachelor units, this property offers a diverse range of living options. Fully occupied with no vacancy, it guarantees immediate cash flow and boasts a high cap rate. Zoned as R8A, it offers flexibility for expansion and development. Built in 1963 on a 15,000+/- sq.ft. RA8-zoned lot, it provides ample parking. Close to Rogers Arena, Grant MacEwan, Royal Alex Hospital, Kingsway Mall, and downtown. Access to LRT. Upgrades include a 2010 SBS Membrane Roof, energy-efficient systems, and eco-conscious fittings. Low and varied rental rates allow for potential increase. All proposals are welcome. \*Please do not approach tenants\*

Built in 1963

### **Essential Information**

MLS® # E4347122 Price \$2,850,000

Square Footage 16,652 Acres 0.00 Year Built 1963

Type Multi-Family Commercial