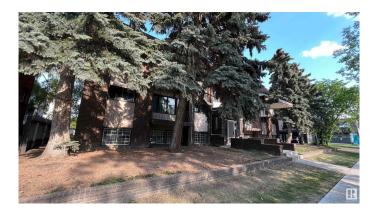

## \$2,850,000

Bedroom, Bathroom, 16,652 sqft Multi-Family Commercial on 0.00 Acres

Central Mcdougall, Edmonton, AB

Assumable Mortgage 2.35% | Creative financing will be considered | Exciting investment opportunity in downtown Edmonton! This commercial multi-family apartment is perfect for both entry-level and seasoned investors. With 16 one-bedroom units. 3 two-bedroom units, and 5 bachelor units, this property offers a diverse range of living options. Fully occupied with no vacancy, it guarantees immediate cash flow and boasts a high cap rate. Zoned as R8A, it offers flexibility for expansion and development. Built in 1963 on a 15,000+/- sq.ft. RA8-zoned lot, it provides ample parking. Close to Rogers Arena, Grant MacEwan, Royal Alex Hospital, Kingsway Mall, and downtown. Access to LRT. Upgrades include a 2010 SBS Membrane Roof, energy-efficient systems, and eco-conscious fittings. Low and varied rental rates allow for potential increase. All proposals are welcome. \*Please do not approach tenants\*

## **Community Information**

Address 10729 108 St Nw

Area Edmonton

Subdivision Central Mcdougall

City Edmonton

Province AB

Postal Code T5H 3A4