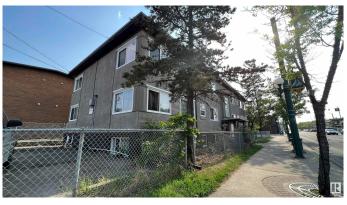

### \$1,780,000

Bedroom, Bathroom, 5,925 sqft Multi-Family Commercial on 0.00 Acres

Central Mcdougall, Edmonton, AB

Assumable Mortgage 2.19% | Creative financing will be considered | Exceptional investment opportunity in the heart of downtown Edmonton! This centrally-located property, zoned CB1, boasts a portfolio of 10 fully-leased units, offering a healthy cap rate and perfect for entry-level multifamily investors. This dynamic assortment includes 6 one-bedroom units, 2 two-bedroom units, and a spacious three-bedroom unit. Additionally, the property includes a non-compliant bachelor suite. Benefit from the location, within walking distance to both MacEwan University and the Royal Alexandra Hospital. Residents enjoy immediate access to education, healthcare, and the downtown lifestyle. Furthermore, this property resides in a community presently undergoing a vigorous renewal process, heralding promising prospects for increased future value. All proposals are welcome. \*Please do not approach tenants\*

#### **Essential Information**

MLS® # E4347114 Price \$1,780,000

Square Footage 5,925 Acres 0.00 Year Built 1953 Type Multi-Family Commercial

# **Community Information**

Address 10317 107 Ave Nw

Area Edmonton

Subdivision Central Mcdougall

City Edmonton

Province AB

Postal Code T5H 0V7