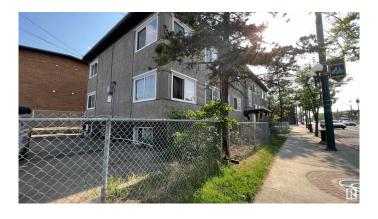

### \$1,780,000

Bedroom, Bathroom, 5,925 sqft Multi-Family Commercial on 0.00 Acres

Central Mcdougall, Edmonton, AB

Assumable Mortgage 2.19% | Creative financing will be considered | Exceptional investment opportunity in the heart of downtown Edmonton! This centrally-located property, zoned CB1, boasts a portfolio of 10 fully-leased units, offering a healthy cap rate and perfect for entry-level multifamily investors. This dynamic assortment includes 6 one-bedroom units, 2 two-bedroom units, and a spacious three-bedroom unit. Additionally, the property includes a non-compliant bachelor suite. Benefit from the location, within walking distance to both MacEwan University and the Royal Alexandra Hospital. Residents enjoy immediate access to education, healthcare, and the downtown lifestyle. Furthermore, this property resides in a community presently undergoing a vigorous renewal process, heralding promising prospects for increased future value. All proposals are welcome. \*Please do not approach tenants\*

#### **Essential Information**

MLS® # E4347114 Price \$1,780,000

Square Footage 5,925 Acres 0.00 Year Built 1953 Type Multi-Family Commercial

# **Community Information**

Address 10317 107 Ave Nw

Area Edmonton

Subdivision Central Mcdougall

City Edmonton

Province AB

Postal Code T5H 0V7