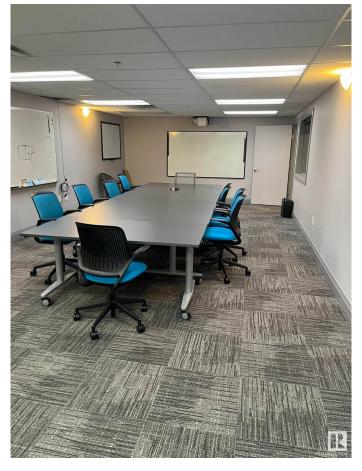

#### \$995,000

Bedroom, Bathroom, 5,316 sqft Industrial on 0.00 Acres

Campbell Business Park, St. Albert, AB

• Opportunity to purchase 5,316 sq.ft.

Office/Warehouse space located in the

Campbell Business Park • Main floor
consists of 2,246 sq.ft. reception, offices,
boardroom and 1,639 sq.ft. of warehouse
storage • Second floor built out with 1,431
sq.ft. of offices, kitchenette and open bullpen
area • Three 12' x14' grade loading doors
• Great location with easy access to
Anthony Henday, Yellowhead Trail and 137th
Avenue • IB Zoning and open floor plan
allows for a variety of users with office, retail or
industrial requirements