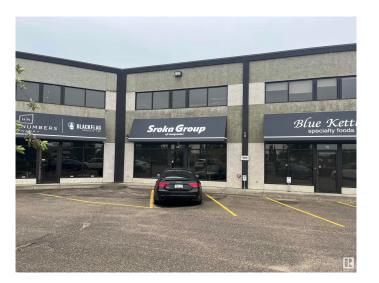

#### \$995,000

Bedroom, Bathroom, 5,316 sqft Industrial on 0.00 Acres

Campbell Business Park, St. Albert, AB

• Opportunity to purchase 5,316 sq.ft.

Office/Warehouse space located in the

Campbell Business Park • Main floor
consists of 2,246 sq.ft. reception, offices,
boardroom and 1,639 sq.ft. of warehouse
storage • Second floor built out with 1,431
sq.ft. of offices, kitchenette and open bullpen
area • Three 12' x14' grade loading doors
• Great location with easy access to
Anthony Henday, Yellowhead Trail and 137th
Avenue • IB Zoning and open floor plan
allows for a variety of users with office, retail or
industrial requirements

## **Community Information**

Address # #60 20 Circle Dr

Area St. Albert

Subdivision Campbell Business Park

City St. Albert

Province AB

Postal Code T8N 7L4

**Exterior** 