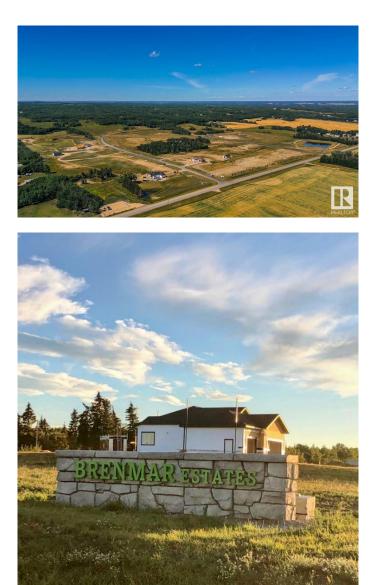

#### \$190,000

0 Bedroom, 0.00 Bathroom, Rural on 2.26 Acres

Brenmar Estates, Rural Parkland County, AB

Beautiful acreage living on 2 acre lots. Convenient location - 6 MIN to Spruce Grove. ONLY 20 MIN to Edmonton. Majority of lots have WALKOUT BASEMENT potential and are surrounded by natural trees and forest for added privacy. Built on a brand new paved Campsite Road, several lots have shop and secondary garage potential. Power and gas are at the property line. Enjoy a perfect combination of country living in a architecturally controlled subdivision with quick access to Spruce Grove, St. Albert and Edmonton.

## **Community Information**

| 35 54104 Rr 274       |
|-----------------------|
| Rural Parkland County |
| Brenmar Estates       |
| Rural Parkland County |
|                       |

| T7X 3S4 |
|---------|
| AB      |
| ALBERTA |
|         |