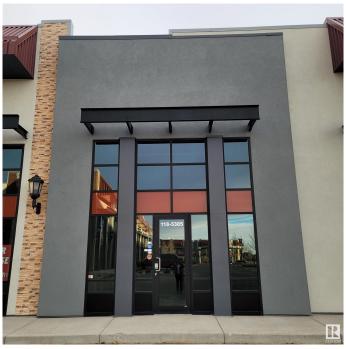

## \$419,900

Bedroom, Bathroom, 1,365 sqft Retail on 0.00 Acres

Chaleureuse Business Park, Beaumont, AB

1,365 SF of prime South Beaumont retail or medical space. Located in Bryant Heritage Plaza, a predominantly medical/professional site located shadow anchored by No Frills. Located in a growing family community, the site is close to two schools and easy access to the population. Existing uses include: Daycare, dentist, optometrist, psychologist, chiropractor and person service shops! Highly visible from Highway 625 and 50 Street!