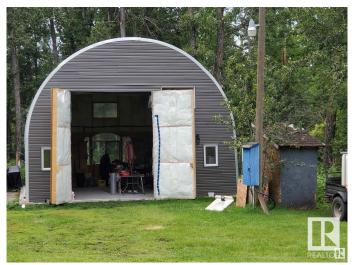

## \$149,000

1 Bedroom, 0.00 Bathroom, 672 sqft Rural on 0.43 Acres

Summerhaven, Rural Wetaskiwin County, AB

Welcome to your home away from home or permanent home building site. This corner lot at Summerhaven has an insulated and powered 28 X 24 Quonset that can be converted into living space on a cement pad built in September 2021. The lot has a prepped 62 X 23 packed sand site ready for you to build your cabin, home or bring in a modular. Access to Bearhills Lake is only meters away where you can enjoy canoeing and bird watching during the summer months. Skating and snowmobiling during the winter.

Built in 2021