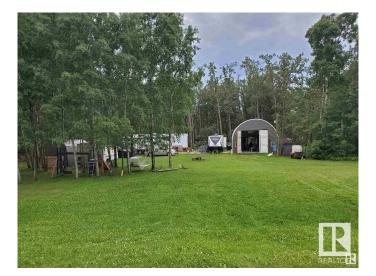

## \$149,000

1 Bedroom, 0.00 Bathroom, 672 sqft Rural on 0.43 Acres

Summerhaven, Rural Wetaskiwin County, AB

Welcome to your home away from home or permanent home building site. This corner lot at Summerhaven has an insulated and powered 28 X 24 Quonset that can be converted into living space on a cement pad built in September 2021. The lot has a prepped 62 X 23 packed sand site ready for you to build your cabin, home or bring in a modular. Access to Bearhills Lake is only meters away where you can enjoy canoeing and bird watching during the summer months. Skating and snowmobiling during the winter.

Built in 2021