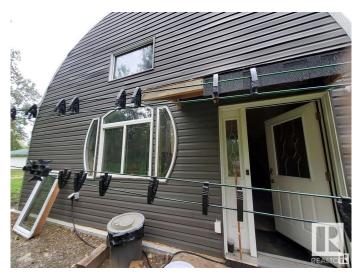

## \$149,000

1 Bedroom, 0.00 Bathroom, 672 sqft Rural on 0.43 Acres

Summerhaven, Rural Wetaskiwin County, AB

Welcome to your home away from home or permanent home building site. This corner lot at Summerhaven has an insulated and powered 28 X 24 Quonset that can be converted into living space on a cement pad built in September 2021. The lot has a prepped 62 X 23 packed sand site ready for you to build your cabin, home or bring in a modular. Access to Bearhills Lake is only meters away where you can enjoy canoeing and bird watching during the summer months. Skating and snowmobiling during the winter.

Built in 2021