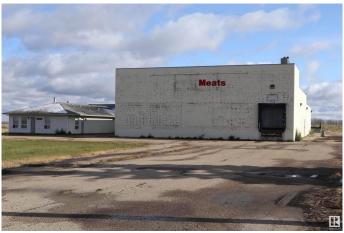

# \$599,000

Bedroom, Bathroom, 21,440 sqft Industrial on 0.00 Acres

Warburg, Warburg, AB

Located in the Village of Warburg, this former pork processing plant includes land & buildings. Zoned industrial. 1.35 acres. Original construction was approximately in 1970 with additions, etc. in 1992 and 2001. 21,440 sq. ft. building. Site improvements include a paved front yard and an all weather gravel base back yard. Potential for a small scale meat processing facility.