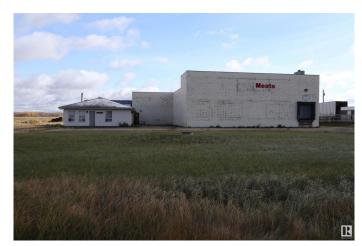

# \$599,000

Bedroom, Bathroom, 21,440 sqft Industrial on 0.00 Acres

Warburg, Warburg, AB

Located in the Village of Warburg, this former pork processing plant includes land & buildings. Zoned industrial. 1.35 acres. Original construction was approximately in 1970 with additions, etc. in 1992 and 2001. 21,440 sq. ft. building. Site improvements include a paved front yard and an all weather gravel base back yard. Potential for a small scale meat processing facility.