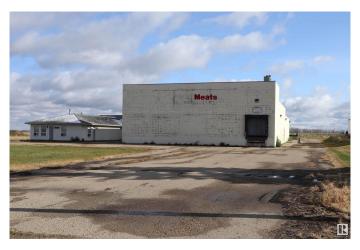

# \$599,000

Bedroom, Bathroom, 21,440 sqft Industrial on 0.00 Acres

Warburg, Warburg, AB

Located in the Village of Warburg, this former pork processing plant includes land & buildings. Zoned industrial. 1.35 acres. Original construction was approximately in 1970 with additions, etc. in 1992 and 2001. 21,440 sq. ft. building. Site improvements include a paved front yard and an all weather gravel base back yard. Potential for a small scale meat processing facility.