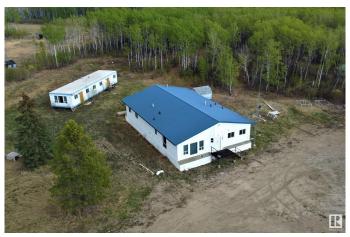

### \$650,000

Bedroom, Bathroom, 7,200 sqft Industrial on 56.38 Acres

None, Rural Bonnyville M.D., AB

Great investment potential! Great Highway Frontage with 56 Acres! This 7200 sq.ft shop has 2 16x20 doors and a 24x20 scissor door in the rear. Middle of the shop has a partition with another 16x20 door, front shop space has a concrete floor and the rear does not. Both sides heated with natural gas radiant tube heaters, upgraded 3 phase power, filtration system for sandblasting in the back bay as well. In addition, the property also has a 2500 sq.ft relocatable office complex with offices and bunk rooms, meeting room and 2 bathrooms (This building previously had a leak that was not repaired and will need significant repairs completed). There are other outbuildings that may be of use as well, a large shed, seacan shelter, fabric quonset and an older 2-bedroom mobile home. Property sold as is where is without warranty or representation.