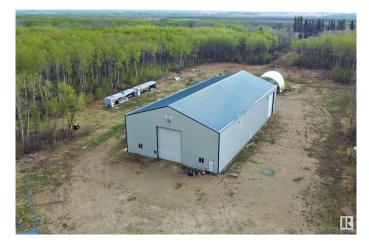

### \$650,000

Bedroom, Bathroom, 7,200 sqft Industrial on 56.38 Acres

None, Rural Bonnyville M.D., AB

Great investment potential! Great Highway Frontage with 56 Acres! This 7200 sq.ft shop has 2 16x20 doors and a 24x20 scissor door in the rear. Middle of the shop has a partition with another 16x20 door, front shop space has a concrete floor and the rear does not. Both sides heated with natural gas radiant tube heaters, upgraded 3 phase power, filtration system for sandblasting in the back bay as well. In addition, the property also has a 2500 sq.ft relocatable office complex with offices and bunk rooms, meeting room and 2 bathrooms (This building previously had a leak that was not repaired and will need significant repairs completed). There are other outbuildings that may be of use as well, a large shed, seacan shelter, fabric quonset and an older 2-bedroom mobile home. Property sold as is where is without warranty or representation.