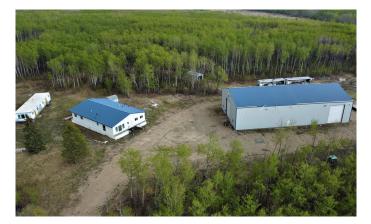

### \$650,000

Bedroom, Bathroom, 7,200 sqft Industrial on 56.38 Acres

None, Rural Bonnyville M.D., AB

Great investment potential! Great Highway Frontage with 56 Acres! This 7200 sq.ft shop has 2 16x20 doors and a 24x20 scissor door in the rear. Middle of the shop has a partition with another 16x20 door, front shop space has a concrete floor and the rear does not. Both sides heated with natural gas radiant tube heaters, upgraded 3 phase power, filtration system for sandblasting in the back bay as well. In addition, the property also has a 2500 sq.ft relocatable office complex with offices and bunk rooms, meeting room and 2 bathrooms (This building previously had a leak that was not repaired and will need significant repairs completed). There are other outbuildings that may be of use as well, a large shed, seacan shelter, fabric quonset and an older 2-bedroom mobile home. Property sold as is where is without warranty or representation.

#### **Essential Information**

| MLS® #         | E4324255  |
|----------------|-----------|
| Price          | \$650,000 |
| Square Footage | 7,200     |
| Acres          | 56.38     |

Year Built 2011 Type Industrial

## **Community Information**

| Address     | 61529 Range Road 443  |
|-------------|-----------------------|
| Area        | Bonnyville            |
| Subdivision | None                  |
| City        | Rural Bonnyville M.D. |
| Province    | AB                    |
| Postal Code | T9N 1J6               |
|             |                       |