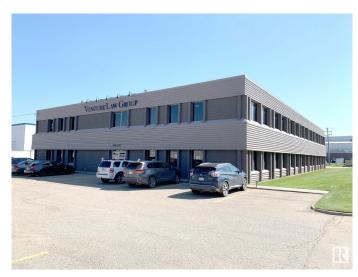

# \$0 - # #230 9440 49 St Nw, Edmonton

MLS® #E4322933

#### \$0

Bedroom, Bathroom, 3,713 sqft Office on 0.00 Acres

Eastgate Business Park, Edmonton, AB

Economic and functional office space that can accommodate a variety of professional users. Well maintained professional building located in Capilano area within east Edmonton corridor. Convenient access to the Yellowhead Highway and the Anthony Henday Freeway and 10 minutes to downtown. Close to retail amenities and public transportation

### **Community Information**

| Address     | # #230 9440 49 St Nw   |
|-------------|------------------------|
| Area        | Edmonton               |
| Subdivision | Eastgate Business Park |
| City        | Edmonton               |
| Province    | AB                     |
| Postal Code | T6B 2M9                |