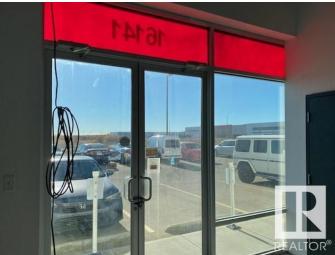

# \$649,988 - 16141 142 St Nw, Edmonton

MLS® #E4317845

#### \$649,988

Bedroom, Bathroom, 4,618 sqft Industrial on 0.00 Acres

Rampart Industrial, Edmonton, AB

Office / Warehouse Condos available in Northwest Edmonton. Easy and quick access to Anthony Henday Drive, St. Albert Trail and Yellowhead Trail. Radiant heating and sumps in each bay. 125-200 amp, 120/208 volt, 3 phase power per bay. 25' clear ceiling height and 14x16 grade loading doors. Includes second floor concrete mezzanine space. This unit offers 4,618 sq. ft. If you're needing more space Unit 10 16139 142 st is also available with no demising wall combined space 9,257 sq.ft.