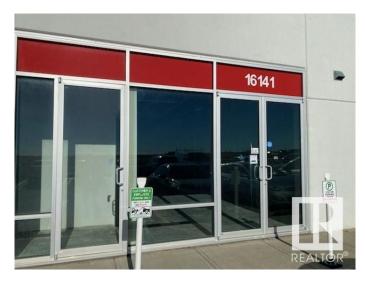

# \$649,988 - 16141 142 St Nw, Edmonton

MLS® #E4317845

#### \$649,988

Bedroom, Bathroom, 4,618 sqft Industrial on 0.00 Acres

Rampart Industrial, Edmonton, AB

Office / Warehouse Condos available in Northwest Edmonton. Easy and quick access to Anthony Henday Drive, St. Albert Trail and Yellowhead Trail. Radiant heating and sumps in each bay. 125-200 amp, 120/208 volt, 3 phase power per bay. 25' clear ceiling height and 14x16 grade loading doors. Includes second floor concrete mezzanine space. This unit offers 4,618 sq. ft. If you're needing more space Unit 10 16139 142 st is also available with no demising wall combined space 9,257 sq.ft.