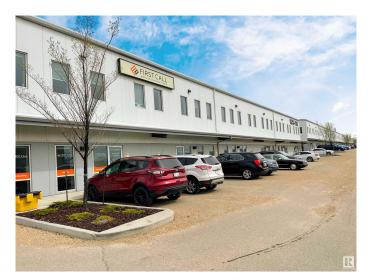

## \$860,000

Bedroom, Bathroom, 3,175 sqft Office on 0.00 Acres

Buckingham Business Park, Sherwood Park, AB

3,175 sq.ft office/warehouse space. Storage yard space avaiable for lease. Grade level loading door 12'x14'. 2 stage sump. Minimum 20' clear ceiling height, 30' ceiling height at the peak.

### **Community Information**

| Address     | # #530 280 Portage CI    |
|-------------|--------------------------|
| Area        | Strathcona               |
| Subdivision | Buckingham Business Park |
| City        | Sherwood Park            |
| Province    | AB                       |
| Postal Code | T8H 2R6                  |
|             |                          |