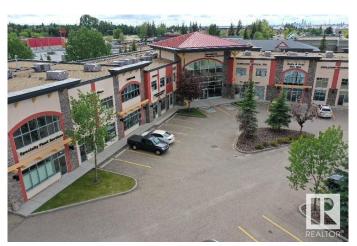

# \$799,000 - # #104 160 Broadway Bv, Sherwood Park

MLS® #E4309805

## \$799,000

Bedroom, Bathroom, 3,027 sqft Retail on 0.00 Acres

Broadview Park, Sherwood Park, AB

• 3,027 sq.ft.± of high end retail space built out over two floors • 10'x12' grade overhead door • Centrally located in Sherwood Park directly off of Baseline Road and Broadmoor Blvd • Ideal for retail or professional office users • Current tenants within building include an accounting firm, psychologist, investment group and a restaurant

# **Community Information**

Address # #104 160 Broadway Bv

Area Strathcona

Subdivision Broadview Park
City Sherwood Park

Province AB

Postal Code T8H 2A3