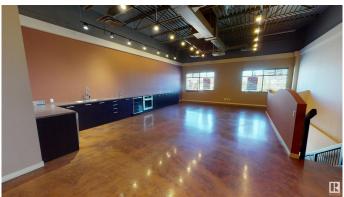

## \$799,000

Bedroom, Bathroom, 3,027 sqft Retail on 0.00 Acres

Broadview Park, Sherwood Park, AB

• 3,027 sq.ft.± of high end retail space built out over two floors • 10'x12' grade overhead door • Centrally located in Sherwood Park directly off of Baseline Road and Broadmoor Blvd • Ideal for retail or professional office users • Current tenants within building include an accounting firm, psychologist, investment group and a restaurant