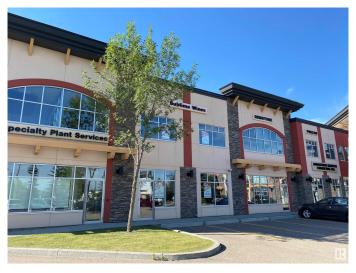

# \$799,000 - # #104 160 Broadway Bv, Sherwood Park

MLS® #E4309805

## \$799,000

Bedroom, Bathroom, 3,027 sqft Retail on 0.00 Acres

Broadview Park, Sherwood Park, AB

• 3,027 sq.ft.± of high end retail space built out over two floors • 10'x12' grade overhead door • Centrally located in Sherwood Park directly off of Baseline Road and Broadmoor Blvd • Ideal for retail or professional office users • Current tenants within building include an accounting firm, psychologist, investment group and a restaurant

# **Community Information**

Address # #104 160 Broadway Bv

Area Strathcona

Subdivision Broadview Park
City Sherwood Park

Province AB

Postal Code T8H 2A3