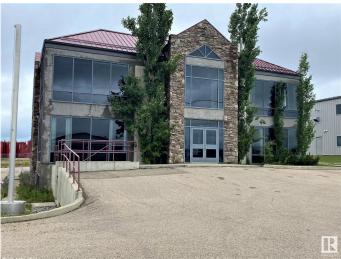

## \$2,900,000

Bedroom, Bathroom, 6,959 sqft Office on 1.65 Acres

Poplar Ridge\_MBRA, Rural Brazeau County, AB

Impressive 2 storey office building with full basement and 3 bay heated garage. Inviting reception area, surrounded by multiple offices are on main floor. On the 2nd floor you will find a boardroom with kitchenette and 2 executive offices with balcony access. Basement features a large crew meeting room with kitchenette, exercise room, bathrooms with showers, large fire safe vault room, mechanical room and storage. 3 bay heated garage is accessed from the building. Paved parking.

## **Essential Information**

| MLS® #         | E4305536          |
|----------------|-------------------|
| Price          | \$2,900,000       |
| Square Footage | 6,959             |
| Acres          | 1.65              |
| Year Built     | 2005              |
| Туре           | Office            |
| Sub-Type       | Other/See Remarks |
| Style          | Other/See Remarks |