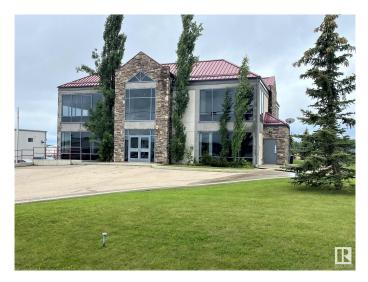

## \$2,900,000

Bedroom, Bathroom, 6,959 sqft Office on 1.65 Acres

Poplar Ridge\_MBRA, Rural Brazeau County, AB

Impressive 2 storey office building with full basement and 3 bay heated garage. Inviting reception area, surrounded by multiple offices are on main floor. On the 2nd floor you will find a boardroom with kitchenette and 2 executive offices with balcony access. Basement features a large crew meeting room with kitchenette, exercise room, bathrooms with showers, large fire safe vault room, mechanical room and storage. 3 bay heated garage is accessed from the building. Paved parking.

## **Essential Information**

| MLS® #         | E4305536          |
|----------------|-------------------|
| Price          | \$2,900,000       |
| Square Footage | 6,959             |
| Acres          | 1.65              |
| Year Built     | 2005              |
| Туре           | Office            |
| Sub-Type       | Other/See Remarks |
| Style          | Other/See Remarks |