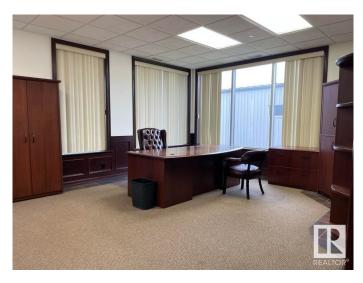

## \$2,900,000

Bedroom, Bathroom, 6,959 sqft Office on 1.65 Acres

Poplar Ridge\_MBRA, Rural Brazeau County, AB

Impressive 2 storey office building with full basement and 3 bay heated garage. Inviting reception area, surrounded by multiple offices are on main floor. On the 2nd floor you will find a boardroom with kitchenette and 2 executive offices with balcony access. Basement features a large crew meeting room with kitchenette, exercise room, bathrooms with showers, large fire safe vault room, mechanical room and storage. 3 bay heated garage is accessed from the building. Paved parking.