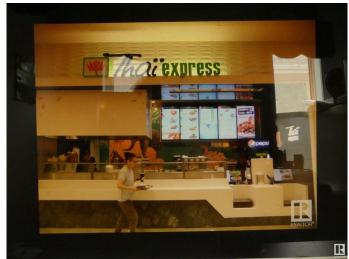

### \$398,800

Bedroom, Bathroom, Business on 0.00 Acres

Summerlea, Edmonton, AB

Excellent Fast food Franchise in very busy shopping center in WEM. 10 year lease with 5 year option. About 5 years left on existing lease.