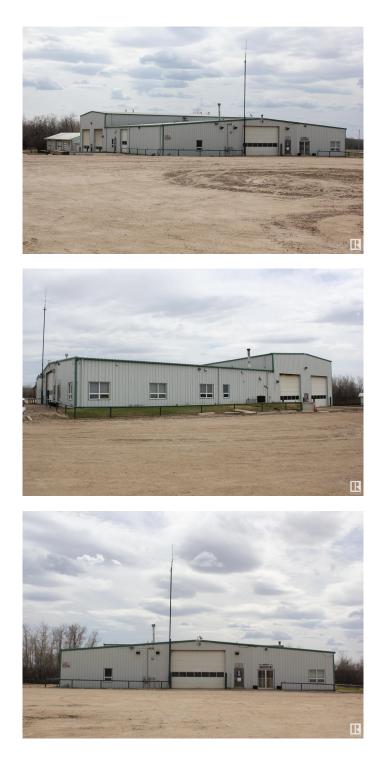

## \$1,100,000

Bedroom, Bathroom, 19,480 sqft Industrial on 22.07 Acres

None, Rural St. Paul County, AB

For Sale or for Lease (\$5000.00/month triple net) - Industrial shops on 22.07 acres located along highway 41 and in close proximity to Lindbergh oilfields and just south of Elk Point (1.5 mile). The 19,480 sqft comprises of a large (40x80) - drive through shop with 4 -16x20 OH doors, impressive air exchange & exhaust system, in-floor heat, 3 phase power, and adjacent to a large parts room with a OH door. North side offers a mechanic bay with 2 large lifts, 20x14 OH door, service manager office space and an additional office to the side. The office area offers executive sized offices (3), large reception area, board room and mezzanine storage. There's a heated (propane) & cold storage area to the south of main area. The yard offers a fueling area, pipe stacking area, tons of powered staff parking, a fully serviced (water, power - 50 amp & sewer) camping area with 6 stalls, wash area and a second heated shop 54x120 with 18x22 OH door, and a fab shelter with power. Looking to expand your current operations?

## Exterior

Construction Mixed, Steel Frame