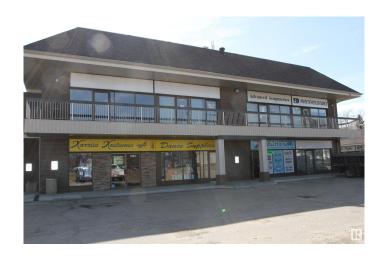

### \$0

Bedroom, Bathroom, 1,235 sqft Office on 0.00 Acres

Grandin, St. Albert, AB

2nd floor 1,235 sq. ft. office space. Full window front. This space could be leased with adjoining Unit 2029 (1,827 sq. ft.)