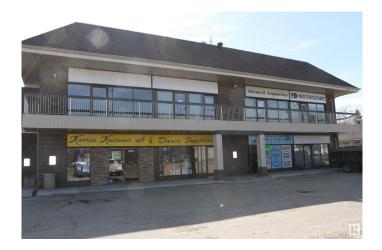

#### \$0

Bedroom, Bathroom, 1,827 sqft Office on 0.00 Acres

Grandin, St. Albert, AB

2nd floor 1,827 sq. ft. open plan. Ideal for fitness studio. Tudor Glen Place is between St. Albert Road and 170 Street.

#### Exterior