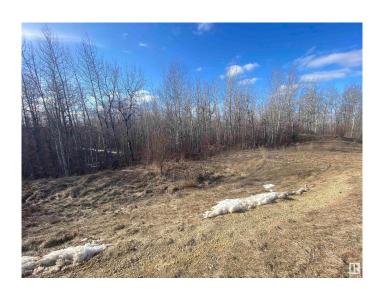

### \$94,900

0 Bedroom, 0.00 Bathroom, Rural on 2.52 Acres

Bilby Heights, Rural Lac Ste. Anne County, AB

This 2.52 Acre Lot 10 minutes North of Stony Plain has pavement most of the way to the Subdivision. Lots of Trees and Recreational areas to enjoy. Located next to a reserve.