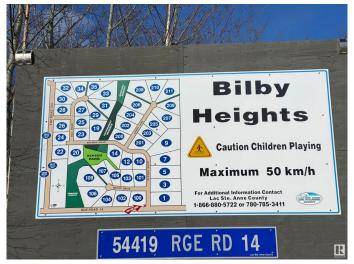

### \$94,900

0 Bedroom, 0.00 Bathroom, Rural on 2.52 Acres

Bilby Heights, Rural Lac Ste. Anne County, AB

This 2.52 Acre Lot 10 minutes North of Stony Plain has pavement most of the way to the Subdivision. Lots of Trees and Recreational areas to enjoy. Located next to a reserve.