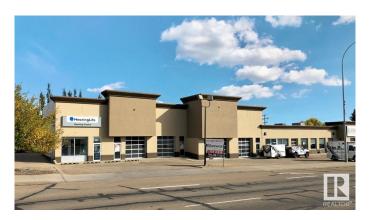

#### **\$0**

Bedroom, Bathroom, 3,246 sqft Retail on 0.00 Acres

Camrose, Camrose, AB

Welcome to Mirror Lake Plaza- exposure highway retail fronting the main highway (Hwy 13) available for lease in the heart of Camrose. With a mix of main floor and mezzanine space this building works for a variety of uses. Shell space ready for your development. Large sunshine grade doors face the main highway or we can look at options with a more typical retail storefront. The options are endless!