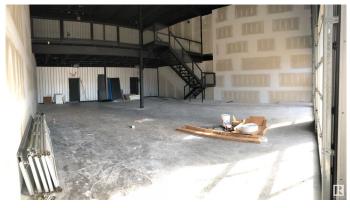

#### **\$0**

Bedroom, Bathroom, 3,246 sqft Retail on 0.00 Acres

Camrose, Camrose, AB

Welcome to Mirror Lake Plaza- exposure highway retail fronting the main highway (Hwy 13) available for lease in the heart of Camrose. With a mix of main floor and mezzanine space this building works for a variety of uses. Shell space ready for your development. Large sunshine grade doors face the main highway or we can look at options with a more typical retail storefront. The options are endless!