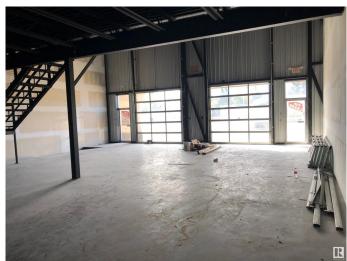

#### **\$0**

Bedroom, Bathroom, 3,246 sqft Retail on 0.00 Acres

Camrose, Camrose, AB

Welcome to Mirror Lake Plaza- exposure highway retail fronting the main highway (Hwy 13) available for lease in the heart of Camrose. With a mix of main floor and mezzanine space this building works for a variety of uses. Shell space ready for your development. Large sunshine grade doors face the main highway or we can look at options with a more typical retail storefront. The options are endless!