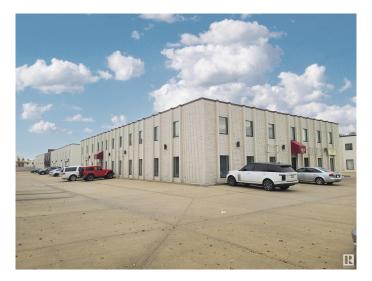

# **\$0 - 10470 176 St Nw, Edmonton**

MLS® #E4270844

#### \$0

Bedroom, Bathroom, 1,500 sqft Office on 0.00 Acres

McNamara Industrial, Edmonton, AB

From 1,500 sq.ft.± to 4,500 sq.ft.± available • Strategically located in West Edmonton • Move in ready with updated flooring for new tenant • Double row surface parking • Well maintained and managed 2 story property • Easy access to Stony Plain Road and Anthony Henday Drive

## **Community Information**

Address 10470 176 St Nw

Area Edmonton

Subdivision McNamara Industrial

City Edmonton

Province AB

Postal Code T5S 1C3

**Exterior** 