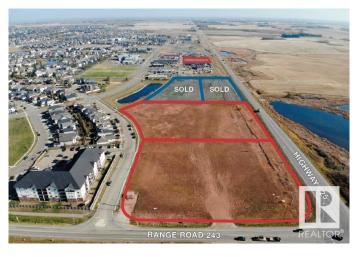

### \$2,100,000

Bedroom, Bathroom, Land Commercial on 3.00 Acres

Montrose Business Centre, Beaumont, AB

DIRECT EXPOSURE TO HIGHWAY 625 TRAFFIC! Rare opportunity to purchase Commercial (C) and Light Industrial (BLI) zoned land parcels within the growing municipality of Beaumont. Commercial District (C) allows for a wide range of potential uses including retail & service, office uses and much more. Business Light Industrial District (BLI) zoning allows for light industrial uses as well as a multitude of other commercial uses. Up to 9.27 acres available in total, with potential to split in parcels ranging as small as 1.75 acres. Municipal services brought to property line. Ready for immediate development.

### **Community Information**

| Address     | 6701 Montrose Bv         |
|-------------|--------------------------|
| Area        | Leduc County             |
| Subdivision | Montrose Business Centre |
| City        | Beaumont                 |
| Province    | AB                       |
| Postal Code | T4X 0C1                  |