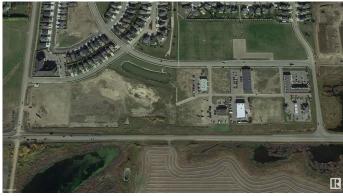

### \$2,100,000

Bedroom, Bathroom, Land Commercial on 3.00 Acres

Montrose Business Centre, Beaumont, AB

DIRECT EXPOSURE TO HIGHWAY 625 TRAFFIC! Rare opportunity to purchase Commercial (C) and Light Industrial (BLI) zoned land parcels within the growing municipality of Beaumont. Commercial District (C) allows for a wide range of potential uses including retail & service, office uses and much more. Business Light Industrial District (BLI) zoning allows for light industrial uses as well as a multitude of other commercial uses. Up to 9.27 acres available in total, with potential to split in parcels ranging as small as 1.75 acres. Municipal services brought to property line. Ready for immediate development.

### **Community Information**

| Address     | 6701 Montrose Bv         |
|-------------|--------------------------|
| Area        | Leduc County             |
| Subdivision | Montrose Business Centre |
| City        | Beaumont                 |
| Province    | AB                       |
| Postal Code | T4X 0C1                  |