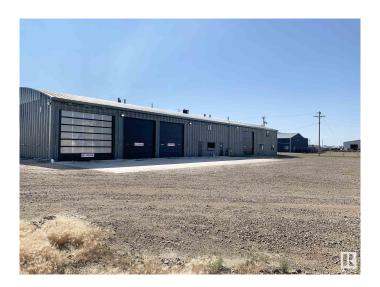

## \$0

Bedroom, Bathroom, 12,000 sqft Industrial on 0.00 Acres

Provost, Provost, AB

\* Opportunity to Lease freestanding office/warehouse building totaling 12,000 sq.ft.± on 0.75 acres±. \* Main floor consists of 10,500 sq.ft.± warehouse space and 1,500 sq.ft.± of functional air-conditioned office space \* Bonus second floor office and lunchroom with kitchenette (1,500 sq.ft.±) included free of charge \* Great location with easy access to Highway 13 and Hwy 899. Less than an hour from Hardisty \* Drive through capability with 5 grade loading doors \* Wash bay with potential for Hotsy installation \* Heavy power and multiple sumps