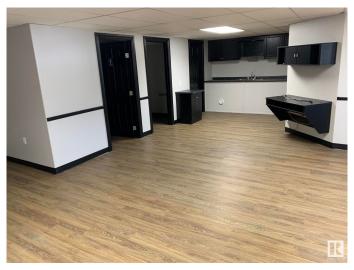

## \$0

Bedroom, Bathroom, 12,000 sqft Industrial on 0.00 Acres

Provost, Provost, AB

\* Opportunity to Lease freestanding office/warehouse building totaling 12,000 sq.ft.± on 0.75 acres±. \* Main floor consists of 10,500 sq.ft.± warehouse space and 1,500 sq.ft.± of functional air-conditioned office space \* Bonus second floor office and lunchroom with kitchenette (1,500 sq.ft.±) included free of charge \* Great location with easy access to Highway 13 and Hwy 899. Less than an hour from Hardisty \* Drive through capability with 5 grade loading doors \* Wash bay with potential for Hotsy installation \* Heavy power and multiple sumps