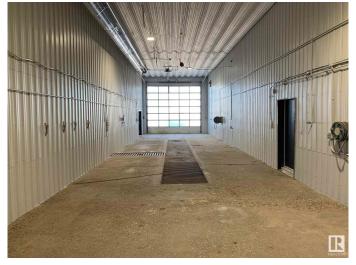

## \$0

Bedroom, Bathroom, 12,000 sqft Industrial on 0.00 Acres

Provost, Provost, AB

\* Opportunity to Lease freestanding office/warehouse building totaling 12,000 sq.ft.± on 0.75 acres±. \* Main floor consists of 10,500 sq.ft.± warehouse space and 1,500 sq.ft.± of functional air-conditioned office space \* Bonus second floor office and lunchroom with kitchenette (1,500 sq.ft.±) included free of charge \* Great location with easy access to Highway 13 and Hwy 899. Less than an hour from Hardisty \* Drive through capability with 5 grade loading doors \* Wash bay with potential for Hotsy installation \* Heavy power and multiple sumps