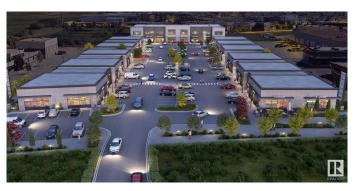

#### \$522,000

Bedroom, Bathroom, 1,160 sqft Retail on 0.00 Acres

Ellerslie Industrial, Edmonton, AB

Welcome to Parsons Square! Coming Q1/2024 Brand New, High Exposure Retail/Professional/Health/Office Commercial Condo Units for Sale or Lease. 5 Freestanding Single Level Buildings with Multiple Bay Sizes.. BLDG'S 1,2,3,4 AVAILABLE FOR SALE OR LEASE. BLDG 5 "LEASE ONLY―Purchase Prices Starting @ \$500.00PSF-\$525.00PSF Base Lease Rates Starting @ \$37.00 PSF (Bldg 1) Direct Exposure to Parsons Road, Great Access to Ellerslie Road, South Edmonton Common, Anthony Henday! Ample Parking, Excellent Bldg + Pylon Sign Exposure. Busy Hub for Your Business.