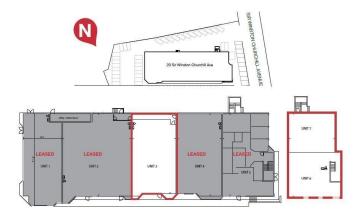

#### **\$0**

0 Bedroom, 0.00 Bathroom, Retail on 0.00 Acres

Grandin, St. Albert, AB

Ideal for retail/ flex/ showroom tenants. Main floor rates starting at \$18/sf net, lower level negotiable plus \$5.46/sf operating costs. Full exterior renovation recently completed. Located directly next to Grandin Parc Village developments bringing high density residential to the immediate area. Zoning allows for a wide variety of uses.

## **Community Information**

| Address     | 20 Sir Winston Churchill Avenue |
|-------------|---------------------------------|
| Area        | St. Albert                      |
| Subdivision | Grandin                         |
| City        | St. Albert                      |
| County      | ALBERTA                         |
| Province    | AB                              |
| Postal Code | T8N 2W5                         |