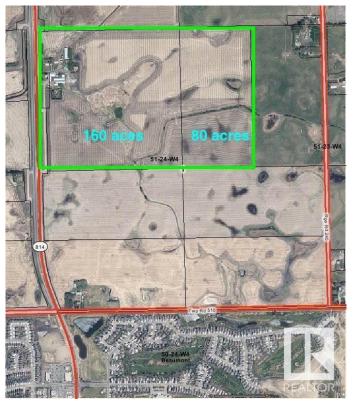

## \$25,000,000

Bedroom, Bathroom, Land Commercial on 155.85 Acres

Beaumont, Beaumont, AB

DEVELOPMENT LAND IN THE HIGHLY DESIRABLE AREA IN THE CITY of BEAUMONT. WITH 1/2 MILE OF HWY FRONTAGE. This development land is on 50 st. and has Commercial and Residential Zoning in the ASP. AREA STRUCTURE PLAN is APPROVED. There is 155.85 Acres/ more or less. Water and Sewer is on 50 st. The owner completed numerous studies. These studies are available to the purchaser. Irving Creek on the northern border and a licensed waterway on the property. There are 4 houses and numerous farm building on this property plus a newer freezer/cooler on site. 50th street (hwy 814) is a new 4 lane hwy. There is a service road to the property. Land can be sold separately or with the 81 acres to the east 4-24-51-1-NE. Land to the south has the NSP approved and is in active residential and commercial development. GST may be applicable. To access maps and documents related to the ASP and NSP, you will find it at: www.beaumont.ab.ca Le Reve