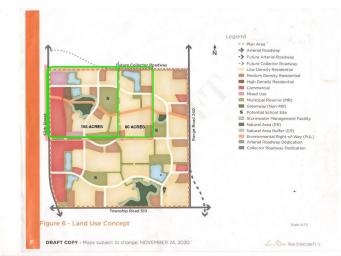

## \$25,000,000

Bedroom, Bathroom, Land Commercial on 155.85 Acres

Beaumont, Beaumont, AB

DEVELOPMENT LAND IN THE HIGHLY DESIRABLE AREA IN THE CITY of BEAUMONT. WITH 1/2 MILE OF HWY FRONTAGE. This development land is on 50 st. and has Commercial and Residential Zoning in the ASP. AREA STRUCTURE PLAN is APPROVED. There is 155.85 Acres/ more or less. Water and Sewer is on 50 st. The owner completed numerous studies. These studies are available to the purchaser. Irving Creek on the northern border and a licensed waterway on the property. There are 4 houses and numerous farm building on this property plus a newer freezer/cooler on site. 50th street (hwy 814) is a new 4 lane hwy. There is a service road to the property. Land can be sold separately or with the 81 acres to the east 4-24-51-1-NE. Land to the south has the NSP approved and is in active residential and commercial development. GST may be applicable. To access maps and documents related to the ASP and NSP, you will find it at: www.beaumont.ab.ca Le Reve